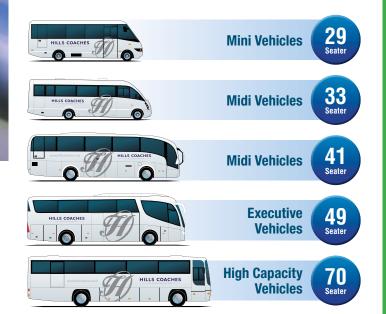

# A range of vehicles to suit your requirements

Hills Coaches offer vehicles seating from 29 to 70 passengers and are perfectly equipped to provide transport for groups of all sizes – all at a price that will meet your organisation's budget requirements.